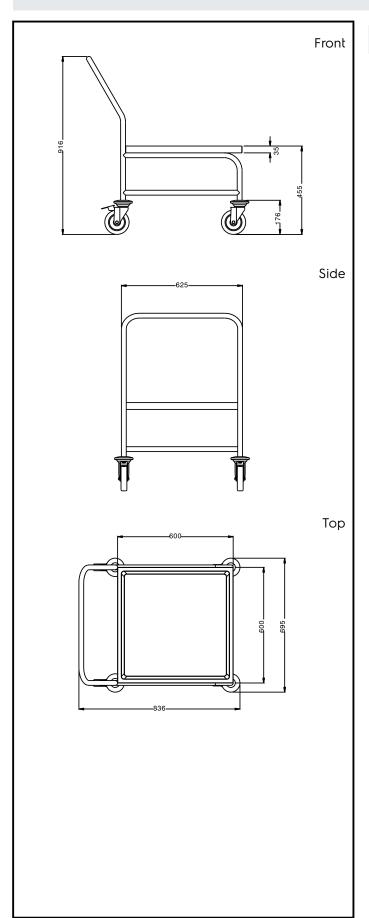

#### Item No.

Constructed in 304 AISI stainless steel. Framework in mm25 tubing, completely welded. Seamless, sound-absorbing, platform shelf with double-folded edges. The handle is an extension of the load-bearing frame. N. 4 swivelling castors, two with brakes, mm125 in diameter, fitted with plastic bumpers. Platform size mm600x600. Platform top height mm455. Load capacity: 100 kg, uniformly distributed.

### **Key Information:**

External dimensions, Width:

361236 (STR601HP) 695 mm

External dimensions, Depth: 840 mm

External dimensions, Height: 975 mm

Wheel material: Zinc plated

Wheel diameter: Ø 125

**Net weight:** ISO 9001; ISO 14001 kg