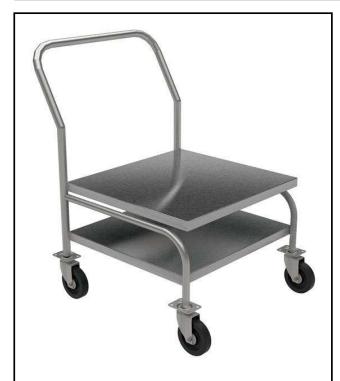

## Service Trolleys High Platform Trolley 600 mm

| ITEM #  |  |
|---------|--|
| MODEL # |  |
| NAME #  |  |
| SIS #   |  |
| ΔIΔ #   |  |

361236 (STR601HP)

High Platform Trolley 600mm

#### Item No.

Constructed in 304 AISI stainless steel. Framework in mm25 tubing, completely welded. Seamless, sound-absorbing, platform shelf with double-folded edges. The handle is an extension of the load-bearing frame. N. 4 swivelling castors, two with brakes, mm125 in diameter, fitted with plastic bumpers. Platform size mm600x600. Platform top height mm455. Load capacity: 100 kg, uniformly distributed.

#### **Main Features**

- Ideal to transport kitchenware and dishwashing racks.
- Framework in 25 mm tubing, completely welded.
- Load capacity of 100 kg uniformly distributed.
- Seamless sound-absorbing platform shelf with double-folded edges welded to the framework.
- Platform shelf size 600x600 mm.
- Handle is an extention of the load-bearing frame
- 4 pivoting Ø 125 mm wheels, 2 of which with brakes, fitted with plastic bumpers